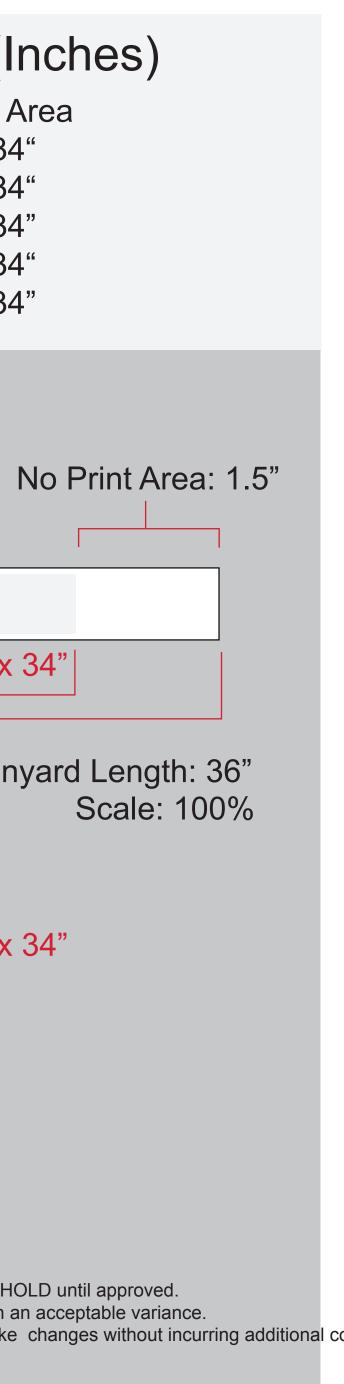

## Imprint area (Inches)

| Lanyard SizeImprint Area |            |
|--------------------------|------------|
| 3/8"                     | 1/4" x 34" |
| 1/2"                     | 3/8" x 34" |
| 5/8"                     | 1/2" x 34" |
| 3/4"                     | 5/8" x 34" |
| 1"                       | 3/4" x 34" |
|                          |            |

Imprint Area: 5/8" x 34"

Lanyard Length: 36"

Imprint Area: 5/8" x 34"

PLEASE NOTE:

- Unless you have waived the artwork approval process, your order is ON HOLD until approved.
  The actual printing/PMS match can slightly di⊠er in the final product with an acceptable variance.
  Once proof is approved and production begins, we may be unable to make changes without incurring additional cost