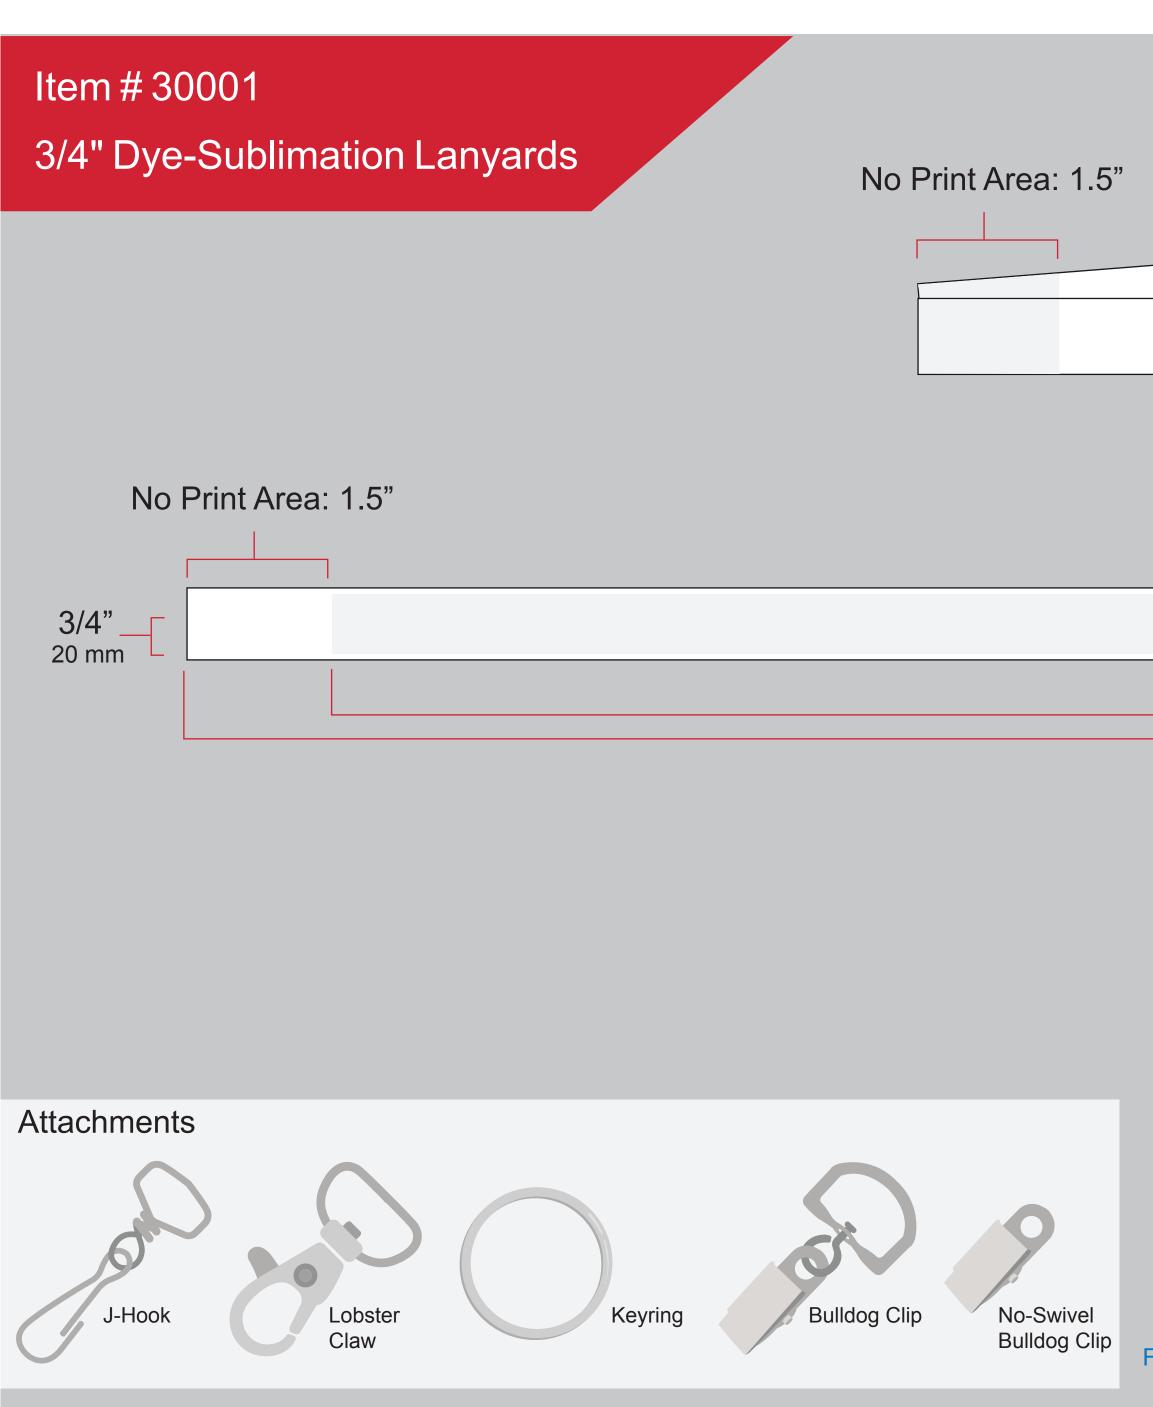

## Lanyard Size: (laid flat) 3/4" x 36" Imprint area 5/8" x 34"

For additional attachment options, please contact us.

Imprint Area: 5/8" x 34"

Lanyard Length: 36"

Imprint Area: 5/8" x 34"

PLEASE NOTE:

- Unless you have waived the artwork approval process, your order is ON HOLD until approved.
  The actual printing/PMS match can slightly di⊠er in the final product with an acceptable variance.
  Once proof is approved and production begins, we may be unable to make changes without incurring additional cost